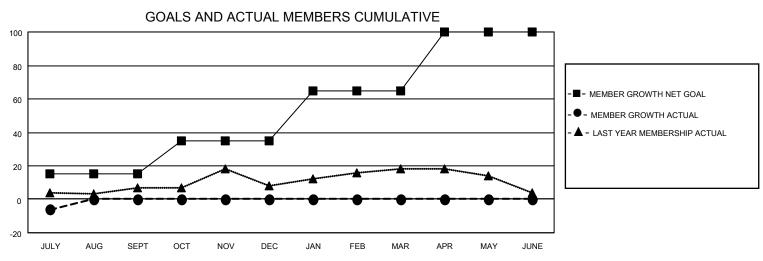

## District 105 A

| Clubs                 |               |           |               | Members               |                        |                         |                                                    |
|-----------------------|---------------|-----------|---------------|-----------------------|------------------------|-------------------------|----------------------------------------------------|
| RESULTS FOR 2022-2023 |               |           |               | RESULTS FOR 2022-2023 |                        |                         |                                                    |
| QUARTER               | NEW CLUB GOAL | NEW CLUBS | DROPPED CLUBS | QUARTER MEME          | BER GROWTH NET<br>GOAL | MEMBER GROWTH<br>ACTUAL | DROPPED<br>MEMBERS ACTUAL<br>(including transfers) |
| JULY/AUG/SEPT         | 1             | 0         | 0             | JULY/AUG/SEPT         | 15                     | 15                      | 14                                                 |
| OCT/NOV/DEC           | 1             | 0         | 0             | OCT/NOV/DEC           | 20                     | 0                       | 0                                                  |
| JAN/FEB/MAR           | 1             | 0         | 0             | JAN/FEB/MAR           | 30                     | 0                       | 0                                                  |
| APR/MAY/JUNE          | 0             | 0         | 0             | APR/MAY/JUNE          | 35                     | 0                       | 0                                                  |

## GOALS AND ACTUAL NEW CLUBS CUMULATIVE

| DROPPED CLUBS: 0 |    | 6 CLUBS OF 62 ADDED 1 OR<br>MORE NEW MEMBERS | GENDER DISTRIBUTION                |              |  |
|------------------|----|----------------------------------------------|------------------------------------|--------------|--|
|                  |    | WORL NEW WEINBERG                            | MALE                               | 901 (76.29%) |  |
|                  |    |                                              | FEMALE                             | 280 (23.71%) |  |
| DROPPED MEMBERS  |    |                                              | NON BINARY                         | 0 (0.00%)    |  |
|                  |    |                                              | PREFER NOT TO ANSWER               | 0 (0.00%)    |  |
| DECEASED         | 1  |                                              |                                    |              |  |
| CLUB CANCELLED   | 0  | CLICK HERE FOR CUMULATIVE                    | TOTAL FAMILY UNIT MEMBERS          | 82           |  |
| OTHER            | 13 | MEMBERSHIP DATA                              |                                    |              |  |
| TOTAL 14         |    |                                              | FAMILY MEMBERS PAYING HALF DUES 41 |              |  |
|                  |    |                                              |                                    |              |  |