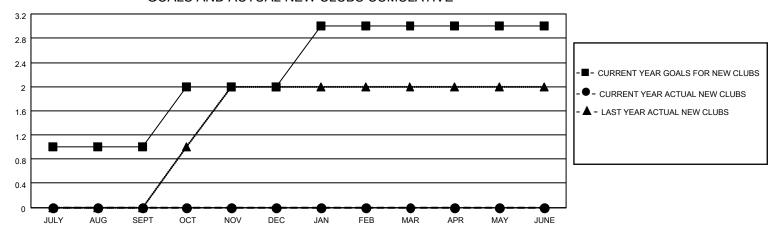

## District 105 A

| Clubs                 |               |           |               | Members               |                        |                         |                                                    |
|-----------------------|---------------|-----------|---------------|-----------------------|------------------------|-------------------------|----------------------------------------------------|
| RESULTS FOR 2022-2023 |               |           |               | RESULTS FOR 2022-2023 |                        |                         |                                                    |
| QUARTER               | NEW CLUB GOAL | NEW CLUBS | DROPPED CLUBS | QUARTER MEME          | BER GROWTH NET<br>GOAL | MEMBER GROWTH<br>ACTUAL | DROPPED<br>MEMBERS ACTUAL<br>(including transfers) |
| JULY/AUG/SEPT         | 1             | 0         | 0             | JULY/AUG/SEPT         | 15                     | 15                      | 14                                                 |
| OCT/NOV/DEC           | 1             | 0         | 0             | OCT/NOV/DEC           | 20                     | 0                       | 0                                                  |
| JAN/FEB/MAR           | 1             | 0         | 0             | JAN/FEB/MAR           | 30                     | 0                       | 0                                                  |
| APR/MAY/JUNE          | 0             | 0         | 0             | APR/MAY/JUNE          | 35                     | 0                       | 0                                                  |

## GOALS AND ACTUAL NEW CLUBS CUMULATIVE

| DROPPED CLUBS: 0 |    | 6 CLUBS OF 62 ADDED 1 OR<br>MORE NEW MEMBERS | GENDER DISTRIBUTION                |              |  |
|------------------|----|----------------------------------------------|------------------------------------|--------------|--|
|                  |    | WORL NEW WEINBERG                            | MALE                               | 901 (76.29%) |  |
|                  |    |                                              | FEMALE                             | 280 (23.71%) |  |
| DROPPED MEMBERS  |    |                                              | NON BINARY                         | 0 (0.00%)    |  |
|                  |    |                                              | PREFER NOT TO ANSWER               | 0 (0.00%)    |  |
| DECEASED         | 1  |                                              |                                    |              |  |
| CLUB CANCELLED   | 0  | CLICK HERE FOR CUMULATIVE                    | TOTAL FAMILY UNIT MEMBERS          | 82           |  |
| OTHER            | 13 | MEMBERSHIP DATA                              |                                    |              |  |
| TOTAL 14         |    |                                              | FAMILY MEMBERS PAYING HALF DUES 41 |              |  |
|                  |    |                                              |                                    |              |  |